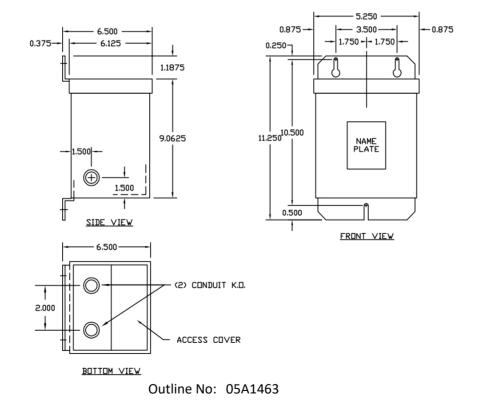

## Catalog No. K1XGF12-1

| <b>Characteristics</b> |          |
|------------------------|----------|
| Phase                  | 1        |
| KVA                    | 1        |
| Primary                | 120X240V |
| Secondary              | 12/24V   |
| Conductor              | Copper   |
| Temp. Rise             | 115° C   |
| Frequency              | 60 HZ    |
| Taps                   | None     |
| ESS                    | No       |
| Insulation             | 180° C   |
| Weathershield          | N/A      |
| Wall Bracket           | Built-In |
| Weight(lbs)            | 28       |
| Sound(dB)              | 40       |
|                        |          |

## All units are UL listed and are designed in accordance with applicable NEMA, ANSI and IEEE standards. Transformers are dry-type AA, non-ventilated NEMA 3R enclosure. Transformers are wall mounted. Wall mounting bracket is built into the enclosure. Paint color is ANSI 61.