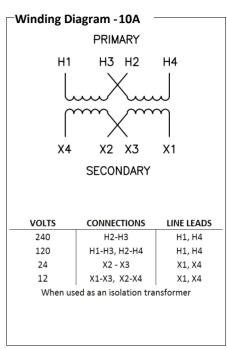

## Catalog No. K1XGF12-1

| <b>Characteristics</b> |          |
|------------------------|----------|
| Phase                  | 1        |
| KVA                    | 1        |
| Primary                | 120X240V |
| Secondary              | 12/24V   |
| Conductor              | Copper   |
| Temp. Rise             | 115° C   |
| Frequency              | 60 HZ    |
| Taps                   | None     |
| ESS                    | No       |
| Insulation             | 180° C   |
| Weathershield          | N/A      |
| Wall Bracket           | Built-In |
| Weight(lbs)            | 28       |
| Sound(dB)              | 40       |
|                        |          |