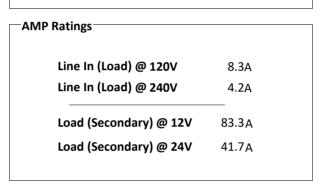

## Catalog No. K1XGF12-1

| <b>Characteristics</b> |          |
|------------------------|----------|
| Phase                  | 1        |
| KVA                    | 1        |
| Primary                | 120X240V |
| Secondary              | 12/24V   |
| Conductor              | Copper   |
| Temp. Rise             | 115° C   |
| Frequency              | 60 HZ    |
| Taps                   | None     |
| ESS                    | No       |
| Insulation             | 180° C   |
| Weathershield          | N/A      |
| Wall Bracket           | Built-In |
| Weight(lbs)            | 28       |
| Sound(dB)              | 40       |
|                        |          |